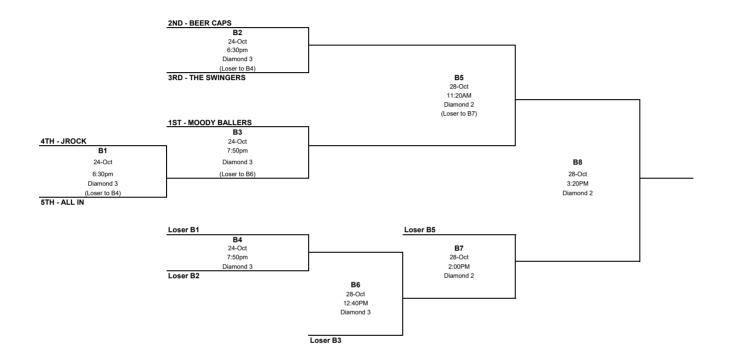

## **2023 TUESDAY FALL LEAGUE PLAYOFF SCHEDULE - B DIVISION**

| 24-Oct |                            | DIAMONDS                        |                               |                           |  |
|--------|----------------------------|---------------------------------|-------------------------------|---------------------------|--|
| TIME   | 1                          | 2                               | 3                             | 4                         |  |
|        | A1                         | A2                              | B1                            | B2                        |  |
| 6:30pm | BOHICA vs<br>TICKLEBERRIES | BOMBERS vs<br>WHERE'S THE FENCE | 4th Place vs 5th<br>Place     | 2nd Place vs 3rd<br>Place |  |
|        | A3                         | A4                              | B3                            | B4                        |  |
| 7:50pm | ROWDY<br>ROOSTERS vs       | Loser A1 vs Loser<br>A2         | MOODY BALLERS vs<br>Winner B1 | Loser B1 vs Loser<br>B2   |  |
| 9:10pm |                            |                                 |                               |                           |  |

| 28-Oct  |                           | DIAMONDS                  |   |                           |  |
|---------|---------------------------|---------------------------|---|---------------------------|--|
| TIME    | 1                         | 2                         | 3 | 4                         |  |
|         |                           |                           |   | B5                        |  |
| 11:20AM |                           |                           |   | Winner B2 vs Winner<br>B3 |  |
|         |                           | B6                        |   | A5                        |  |
| 12:40PM |                           | Loser B3 vs Winner<br>B4  |   | Winner A2 vs Winner<br>A3 |  |
|         | A6                        | B7                        |   |                           |  |
| 2:00PM  | Loser A3 vs<br>Winner A4  | Loser B5 vs Winner<br>B6  |   |                           |  |
|         | A7                        | B8                        |   |                           |  |
| 3:20PM  | Loser A5 vs<br>Winner A6  | Winner B5 vs Winner<br>B7 |   |                           |  |
|         | A8                        |                           |   |                           |  |
| 5:00PM  | Winner A5 vs<br>Winner A7 |                           |   |                           |  |