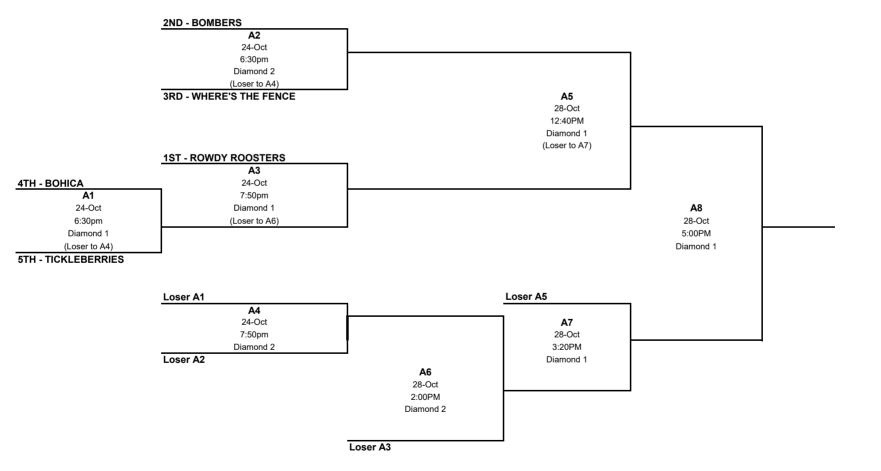

## **2023 TUESDAY FALL LEAGUE PLAYOFF SCHEDULE - A DIVISION**

| 24-Oct | DIAMONDS                          |                                 |                               |                           |
|--------|-----------------------------------|---------------------------------|-------------------------------|---------------------------|
| TIME   | 1                                 | 2                               | 3                             | 4                         |
|        | A1                                | A2                              | B1                            | B2                        |
| 6:30pm | BOHICA vs<br>TICKLEBERRIES        | BOMBERS vs<br>WHERE'S THE FENCE | 4th Place vs 5th<br>Place     | 2nd Place vs 3rd<br>Place |
|        | A3                                | A4                              | B3                            | B4                        |
| 7:50pm | ROWDY<br>ROOSTERS vs<br>Winner A1 | Loser A1 vs Loser<br>A2         | MOODY BALLERS vs<br>Winner B1 | Loser B1 vs Loser<br>B2   |
|        |                                   |                                 |                               |                           |
| 9:10pm |                                   |                                 |                               |                           |

| 28-Oct  |                           | DIAMONDS                  |   |                           |  |
|---------|---------------------------|---------------------------|---|---------------------------|--|
| TIME    | 1                         | 2                         | 3 | 4                         |  |
|         |                           |                           |   | B5                        |  |
| 11:20AM |                           |                           |   | Winner B2 vs Winner<br>B3 |  |
|         |                           | B6                        |   | A5                        |  |
| 12:40PM |                           | Loser B3 vs Winner<br>B4  |   | Winner A2 vs Winne<br>A3  |  |
|         | A6                        | B7                        |   |                           |  |
| 2:00PM  | Loser A3 vs<br>Winner A4  | Loser B5 vs Winner<br>B6  |   |                           |  |
|         | A7                        | B8                        |   |                           |  |
| 3:20PM  | Loser A5 vs<br>Winner A6  | Winner B5 vs Winner<br>B7 |   |                           |  |
|         | A8                        |                           |   |                           |  |
| 5:00PM  | Winner A5 vs<br>Winner A7 |                           |   |                           |  |